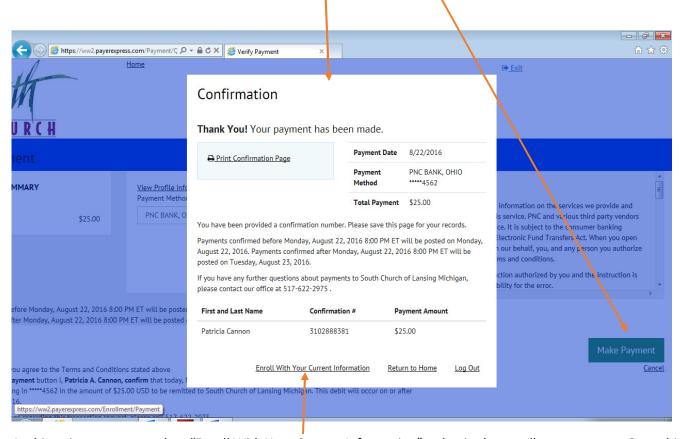

In order to set up recurring donations to South Church, you must set up an account by enrolling your payment information. <u>Enrollment can be done only after an initial payment is made.</u>

After making your initial payment, a **Confirmation** of payment window will appear.

At this point, you must select "Enroll With Your Current Information" to begin the enrollment process. Once this is completed, you will be given a login password, which will allow you to log into the South Church online giving site At <a href="https://www2.payerexpress.com/ebp/onlinegiving/">https://www2.payerexpress.com/ebp/onlinegiving/</a> and set up recurring payments.